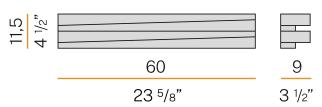

Y                | 50/60Hz             |
| ELECTRICAL CONFIGURATION | ON-OFF              |
| DRIVER                   | integrated included |
| NOMINAL LUMINOUS FLUX    | 6000lm              |
| LUMEN OUTPUT             | 4680lm              |
| EFFICIENCY               | 78%                 |
| WEIGHT                   | 2,42 Kg             |
| PROTECTION DEGREE        | IP20                |
| COLOUR TOLLERANCES       | SDCM <4             |
| PACKING DIMENSIONS (CM)  | 32,0 x 63,0 x 22,0  |



Wall lighting fixture for interiors, with direct and indirect light emission. Pickled sheet metal structure in polyacrylic paint. Pickled sheet metal cover in white or mat brass polyacrylic paint, or with gold leaf coating.

Diffuser in modelled frosted glass.

# CE ERE 🗵

### Technical drawing



### Polar diagram

white