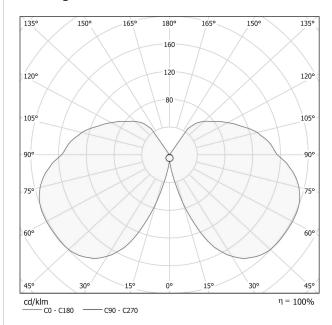

|
| ELECTRICAL CONFIGURATION | ON-OFF              |
| DRIVER                   | integrated included |
| NOMINAL LUMINOUS FLUX    | 6000lm              |
| LUMEN OUTPUT             | 4680lm              |
| EFFICIENCY               | 78%                 |
| WEIGHT                   | 2,42 Kg             |
| PROTECTION DEGREE        | IP20                |
| COLOUR TOLLERANCES       | SDCM <4             |
| PACKING DIMENSIONS (CM)  | 32,0 x 63,0 x 22,0  |



Wall lighting fixture for interiors, with direct and indirect light emission. Pickled sheet metal structure in polyacrylic paint. Pickled sheet metal cover in white or mat brass polyacrylic paint, or with gold leaf coating.

Diffuser in modelled frosted glass.

# CE ERE 🗵

### Technical drawing



### Polar diagram

white