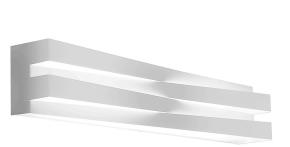

Wall lighting fixture for interiors, with direct and indirect light emission. Pickled sheet metal structure in polyacrylic paint. Pickled sheet metal cover in white or mat brass polyacrylic paint, or with gold leaf coating.

Diffuser in modelled frosted glass.